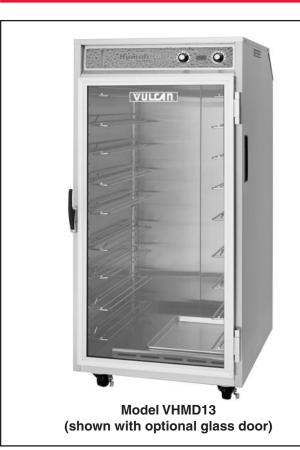

### MODEL VHMD13

#### HUMIDI-HEAT HUMIDIFIED HOLDING SYSTEM

#### SPECIFICATIONS:

VulcanVHMD13 Humidified Holding Cabinet; Electronic controlled Heating and Holding with an On-Demand Humidity System. Thermostat ranges from 80° F- 200° F. Electronic Humidistat provides humidity to chamber at selected level. Can be used in Holding or Proofing. Chamber capacity is 12 each 18" x 26" sheet pans or 24 each 12" x 20" x 2.5" hotel pans. Exterior and interior is constructed of 20 gauge non-corrosive stainless steel. Welded tubular steel interior frame. Fully insulated. 120v, 1200 w, 10 amp service 5" heavy duty casters (2 swivel with brakes, 2 rigid). Heavy duty Magnetic latch.